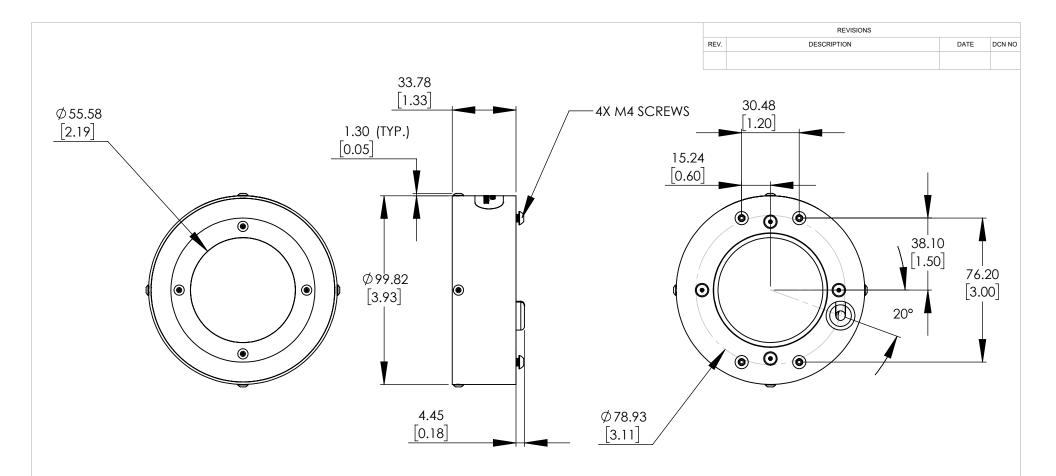

|                                                                                                      |                                                                                                                                                                                                                                                                                                                                                                                                       |             |         |                                                                                                                                                          | <u>UNIT WEIGHT = 0.602 lbs</u> |      |      |