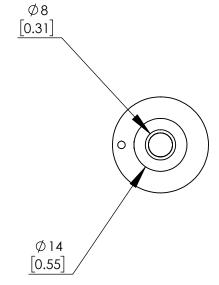

|          |          |      | <u>UNIT</u> | WE                                              | <u> IGHT = 0.0875</u> | <u>LBS</u> |  |
|----------|----------|------|-------------|-------------------------------------------------|-----------------------|------------|--|
| D:       |          | DATE | NAME        | AD'                                             | ADVANCED ILLUMINATION |            |  |
| =<br>ITS | DRAWN    | -    | -           | 440 STATE GARAGE ROAD, ROCHESTER, VERMONT 05767 |                       |            |  |
|          | CHECKED  |      |             | TITLE: DRAWING, INSTALLATION, SL112             |                       |            |  |
|          | APPROVED |      |             |                                                 |                       |            |  |
|          | MATERIAL |      |             |                                                 |                       |            |  |
|          | -        |      |             |                                                 |                       |            |  |
| 1        |          |      |             | SIZE                                            | DWG. NO.              | REV        |  |
|          | FINISH   |      |             | Δ                                               | SL112                 | -          |  |
|          |          |      |             |                                                 |                       |            |  |