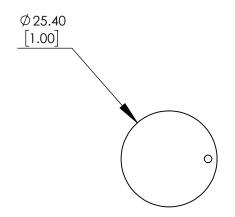

|          |          |      | <u>UNIT</u> | WE                                              | <u> IGHT = 0.0875</u> | <u>LBS</u> |  |
|----------|----------|------|-------------|-------------------------------------------------|-----------------------|------------|--|
| D:       |          | DATE | NAME        | AD'                                             | ADVANCED ILLUMINATION |            |  |
| =<br>ITS | DRAWN    | -    | -           | 440 STATE GARAGE ROAD, ROCHESTER, VERMONT 05767 |                       |            |  |
|          | CHECKED  |      |             | TITLE: DRAWING, INSTALLATION, SL112             |                       |            |  |
|          | APPROVED |      |             |                                                 |                       |            |  |
|          | MATERIAL |      |             |                                                 |                       |            |  |
|          | -        |      |             |                                                 |                       |            |  |
| 1        |          |      |             | SIZE                                            | DWG. NO.              | REV        |  |
|          | FINISH   |      |             | Δ                                               | SL112                 | -          |  |
|          |          |      |             |                                                 |                       |            |  |