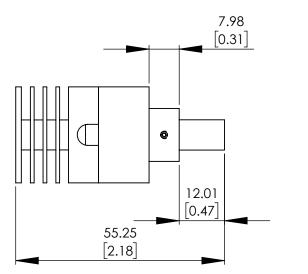

|          |          |      | <u>UNIT</u> | WE                                              | <u> IGHT = 0.0875</u> | <u>LBS</u> |  |
|----------|----------|------|-------------|-------------------------------------------------|-----------------------|------------|--|
| D:       |          | DATE | NAME        | AD'                                             | ADVANCED ILLUMINATION |            |  |
| =<br>ITS | DRAWN    | -    | -           | 440 STATE GARAGE ROAD, ROCHESTER, VERMONT 05767 |                       |            |  |
|          | CHECKED  |      |             | TITLE: DRAWING, INSTALLATION, SL112             |                       |            |  |
|          | APPROVED |      |             |                                                 |                       |            |  |
|          | MATERIAL |      |             |                                                 |                       |            |  |
|          | -        |      |             |                                                 |                       |            |  |
| 1        |          |      |             | SIZE                                            | DWG. NO.              | REV        |  |
|          | FINISH   |      |             | Δ                                               | SL112                 | -          |  |
|          |          |      |             |                                                 |                       |            |  |