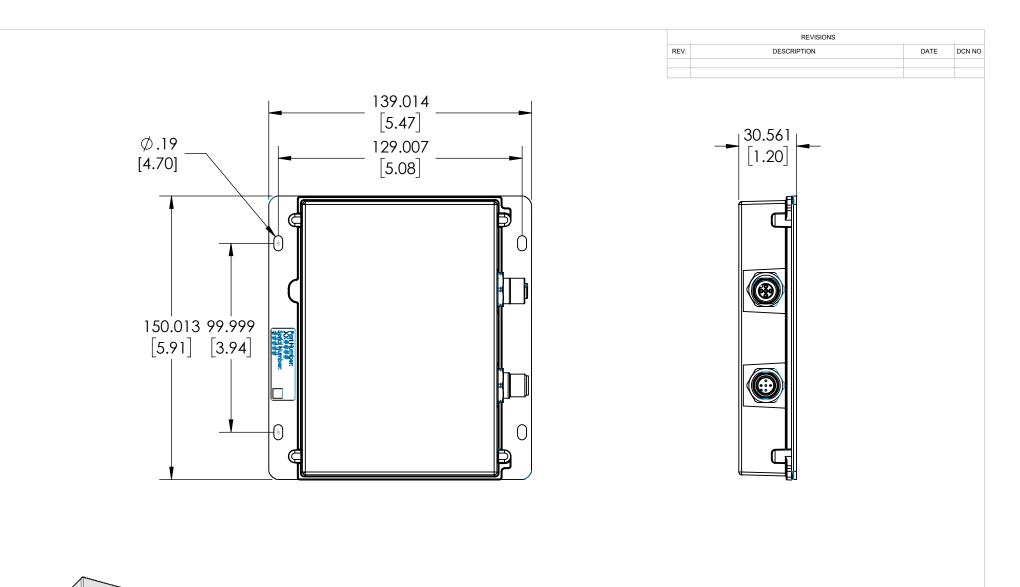

|                                                                                                                                                                                                                                                                                                                                                                             | CUT USING: - |         | UNLESS OTHERWISE SPECIFIED:                            | ESS OTHERWISE SPECIFIED: DATE |   |   |                                                 | ADVANCED ILLUMINATION |  |              |     |
|-----------------------------------------------------------------------------------------------------------------------------------------------------------------------------------------------------------------------------------------------------------------------------------------------------------------------------------------------------------------------------|--------------|---------|--------------------------------------------------------|-------------------------------|---|---|-------------------------------------------------|-----------------------|--|--------------|-----|
| PROPRIETARY AND CONFIDENTIAL<br>ESE DRAWINGS AND SPECIFICATIONS ARE<br>EXCLUSIVE PROPERTIES OF ADVANCED<br>MINATION INCORPORATED ISSUED IN<br>RIGT CONFIDENCE AND SHALL NOT.<br>HOUT THE PRIOR WRITTEN PERMISSION<br>ADVANCED ILLUMINATION INC BE<br>PRODUCED, COPIED OR USED FOR ANY<br>RPOSE WHATSOEVER EXCEPT THE<br>NUFACTURE OF ARTICLES FOR<br>ANCED ILLUMINATION INC |              |         | SURFACE SHOULD BE FREE OF                              | DRAWN                         | - | - | 440 STATE GARAGE ROAD, ROCHESTER, VERMONT 05767 |                       |  |              |     |
|                                                                                                                                                                                                                                                                                                                                                                             |              |         | SCRATCHES, BURRS, AND DENTS                            | CHECKED                       |   |   | TITLE:                                          |                       |  |              |     |
|                                                                                                                                                                                                                                                                                                                                                                             |              |         | DIMENSIONS ARE IN: INCHES                              | APPROVED                      |   |   |                                                 |                       |  |              |     |
|                                                                                                                                                                                                                                                                                                                                                                             |              |         | TOLERANCES<br>FRACTIONAL± 1/16                         | MATERIAL<br>-<br>FINISH       |   |   | DRAWING, INSTALLATION, BL-S100150               |                       |  |              |     |
|                                                                                                                                                                                                                                                                                                                                                                             |              |         | ANGULAR: MACH ± 1 BEND ± 1<br>TWO PLACE DECIMAL ± .010 |                               |   |   | SIZE                                            | DWG. NO.              |  |              | REV |
|                                                                                                                                                                                                                                                                                                                                                                             | NEXT ASSY    | USED ON |                                                        |                               |   |   |                                                 | BL-S100150            |  | -            |     |
|                                                                                                                                                                                                                                                                                                                                                                             | APPLICATION  |         | MAKE FROM                                              |                               |   |   |                                                 | SCALE: NTS C CODE:    |  | SHEET 1 OF 1 |     |